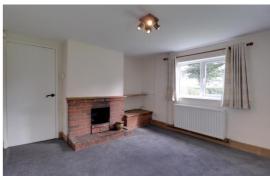

# **Living Room** 10' 11" x 11' 11" max (3.33m x 3.64m max)

Having a brick fireplace with open fire and tiled hearth, radiator and two double glazed windows.

You can reach us 9am to 9pm, 7 days a week

01785 223344