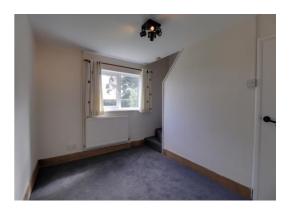

### **Bedroom One** 11' 1" x 12' 0" (3.37m x 3.66m)

Having a radiator and two double glazed windows.

#### **Bedroom Two** 11' 0" x 7' 9" (3.36m x 2.35m)

Having an airing cupboard and double glazed window to the front elevation.

#### **Bedroom Three** 9' 11" x 9' 5" (3.02m x 2.88m)

Having a radiator and double glazed window to the side elevation.