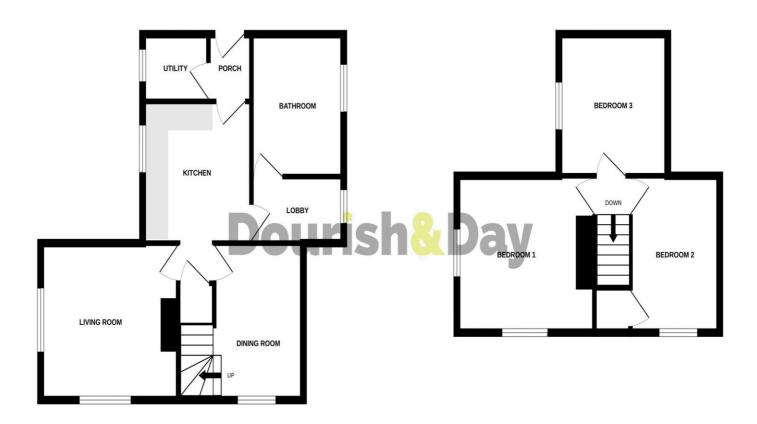

The cottage is set well back from the road with a long gated driveway on a plot of approximately 1.65 acres. The house has undergone internal refurbishment to provide a property that is in a ready to move in condition. The spacious internal layout consists of an entrance porch, living room, dining room, modern fitted kitchen, lobby, ground floor bathroom and utility. Heading upstairs you will find the three double bedrooms all with wonderful views over surrounding fields. This really is a rare opportunity so if you're interested call today to reserve a viewing appointment.

#### **Entrance Porch**

Accessed through a glazed panel timber entrance door and having a tiled floor and a door leads to the utility room and kitchen.

# **Utility** 4' 4" x 5' 9" (1.31m x 1.74m)

Having fitted work surface with spaces for appliances beneath, tiled floor and window to the side elevation.

# **Kitchen** 9' 11" x 9' 5" (3.01m x 2.88m)

Having a range of matching units extending to base and eye level with fitted work surfaces and having stainless steel sink drainer with mixer tap. Space for cooker, tiled floor, radiator and double glazed window to the side elevation.

# Inner Hall

With a tiled floor and storage cupboard.

# **Living Room** 10' 11" x 11' 11" max (3.33m x 3.64m max)

Having a brick fireplace with open fire and tiled hearth, radiator and two double glazed windows.

You can reach us 9am to 9pm, 7 days a week

01785 223344

# **Dining Room** 10' 11" x 7' 8" (3.34m x 2.34m)

Having a radiator, stairs leading to the first floor and double glazed window to the front elevation.

# **Lobby** 4' 8" x 8' 0" (1.43m x 2.44m)

Having a tiled floor and double glazed window to the side elevation.

### **Bathroom** 9' 11" x 7' 11" (3.02m x 2.41m)

Having a white suite which includes a 'P' shaped panelled bath with mixer tap and electric shower over, pedestal wash hand basin with mixer tap and low level WC. Tiled floor, radiator and double glazed window to the side elvation.

# **First Floor Landing**

With doors leading to all three bedrooms.

### **Bedroom One** 11' 1" x 12' 0" (3.37m x 3.66m)

Having a radiator and two double glazed windows.

#### **Bedroom Two** 11' 0" x 7' 9" (3.36m x 2.35m)

Having an airing cupboard and double glazed window to the front elevation.

#### **Bedroom Three** 9' 11" x 9' 5" (3.02m x 2.88m)

Having a radiator and double glazed window to the side elevation.

GROUND FLOOR 1ST FLOOR

Whilst every attempt has been made to ensure the accuracy of the floorplan contained here, measurements of doors, windows, rooms and any other items are approximate and no responsibility is taken for any error, omission or mis-statement. This plan is for illustrative purposes only and should be used as such by any prospective purchaser. The services, systems and appliances shown have not been tested and no guarantee as to their operability or efficiency can be given.