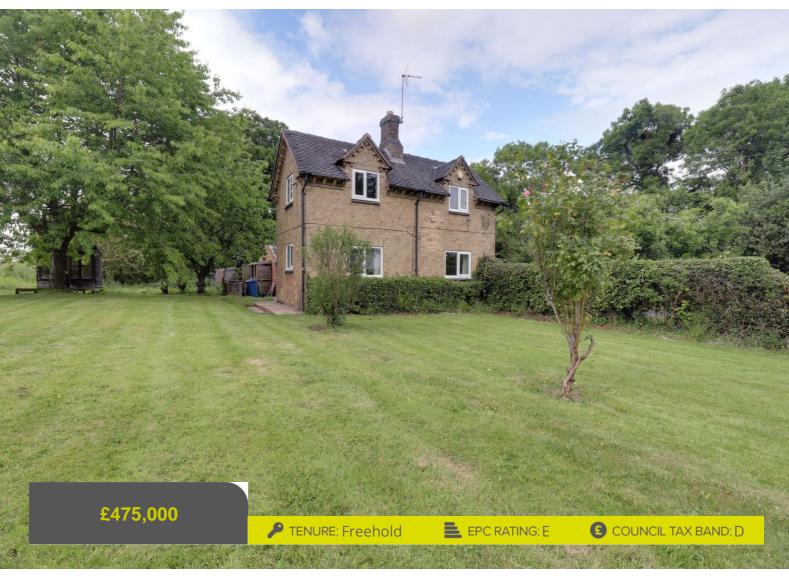

# **Lawnhead Stafford**

Lawnhead Stafford Staffordshire

ESCAPE TO THE COUNTRY! Just like the hit BBC television show we have an opportunity for one lucky buyer to make escaping to the country a reality with this charming detached cottage.

The cottage is set well back from the road with a long gated driveway on a plot of approximately 1.65 acres. The house has undergone internal refurbishment to provide a property that is in a ready to move in condition. The spacious internal layout consists of an entrance porch, living room, dining room, modern fitted kitchen, lobby, ground floor bathroom and utility. Heading upstairs you will find the three double bedrooms all with wonderful views over surrounding fields. This really is a rare opportunity so if you're interested call today to reserve a viewing appointment.

 Charming Detached Cottage In Rural Location

- Sweeping Driveway And Useful Outbuilding
- Living Room & Dining Room
- Modern Kitchen & Utility Room
- Three Bedrooms & Bathroom
- Plot Extending to Approx 1.65 Acres

#### **Outside**

The property is situated on a superb plot which extends to approximately 1.65 acres and is accessed over a gated driveway which leads to the cottage and provides ample off road parking. The gardens are mainly laid to lawn with trees and hedges and there is also a useful outbuilding which is located behind the cottage.