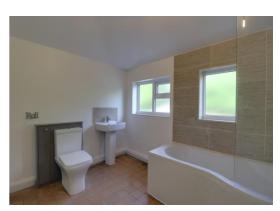

### **Bathroom** 9' 11" x 7' 11" (3.02m x 2.41m)

Having a white suite which includes a 'P' shaped panelled bath with mixer tap and electric shower over, pedestal wash hand basin with mixer tap and low level WC. Tiled floor, radiator and double glazed window to the side elvation.