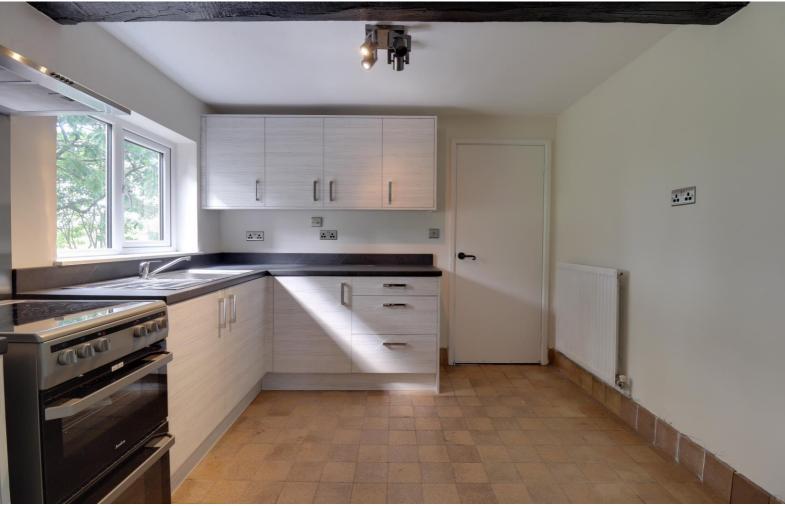

# **Kitchen** 9' 11" x 9' 5" (3.01m x 2.88m)

Having a range of matching units extending to base and eye level with fitted work surfaces and having stainless steel sink drainer with mixer tap. Space for cooker, tiled floor, radiator and double glazed window to the side elevation.