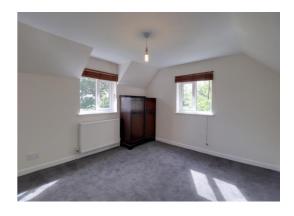

### **Bedroom One** 11' 1" x 12' 0" (3.37m x 3.66m)

Having a radiator and two double glazed windows.

#### **Bedroom Two** 11' 0" x 7' 9" (3.36m x 2.35m)

Having an airing cupboard and double glazed window to the front elevation.

#### **Bedroom Three** 9' 11" x 9' 5" (3.02m x 2.88m)

Having a radiator and double glazed window to the side elevation.