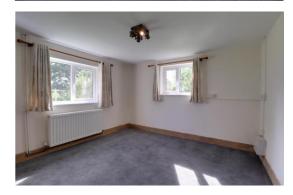

### **Bedroom One** 11' 1" x 12' 0" (3.37m x 3.66m)

Having a radiator and two double glazed windows.

#### **Bedroom Two** 11' 0" x 7' 9" (3.36m x 2.35m)

Having an airing cupboard and double glazed window to the front elevation.

#### **Bedroom Three** 9' 11" x 9' 5" (3.02m x 2.88m)

Having a radiator and double glazed window to the side elevation.