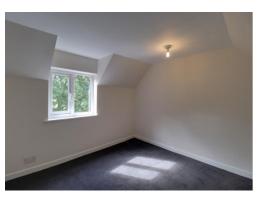

### **Bedroom One** 11' 1" x 12' 0" (3.37m x 3.66m)

Having a radiator and two double glazed windows.

#### **Bedroom Two** 11' 0" x 7' 9" (3.36m x 2.35m)

Having an airing cupboard and double glazed window to the front elevation.

#### **Bedroom Three** 9' 11" x 9' 5" (3.02m x 2.88m)

Having a radiator and double glazed window to the side elevation.