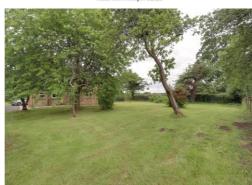

#### **Outside**

The property is situated on a superb plot which extends to approximately 1.65 acres and is accessed over a gated driveway which leads to the cottage and provides ample off road parking. The gardens are mainly laid to lawn with trees and hedges and there is also a useful outbuilding which is located behind the cottage.