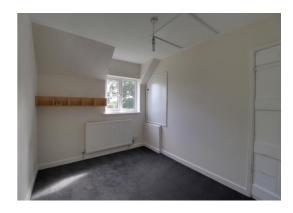

### **Bedroom One** 11' 1" x 12' 0" (3.37m x 3.66m)

Having a radiator and two double glazed windows.

#### **Bedroom Two** 11' 0" x 7' 9" (3.36m x 2.35m)

Having an airing cupboard and double glazed window to the front elevation.

#### **Bedroom Three** 9' 11" x 9' 5" (3.02m x 2.88m)

Having a radiator and double glazed window to the side elevation.